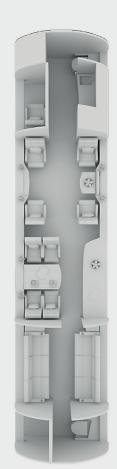

## FALCON 8X LX-LXL

The three-engine jet, with a maximum range of 11,100 km (6'000 nm), offers a generous cabin of 13 meters long and a height that allows to easily stand. Our aircraft features full-width seating for up to fourteen passengers, numerous work surfaces, several video screens, lpads, as well as a full suite of business tools and communication facilities.

## SPECIFICATIONS 01. Cabin

Passengers: 14 Crew: 2 pilots - 1 Flight Attendant Bed capacity: 1 double king + 1 double small + 2 single Lavatory: FWD + AFT Smoking: Not allowed Pets: allowed

## 02. Cabin dimensions

Length: 13m — 42ft 8in Width: 2.33m — 7ft 8in Height: 1.88m — 6ft 2in Luggage: 4m<sup>3</sup> — 140 ft<sup>3</sup> **03. Equipment** Entertainment, Wifi, Satphone