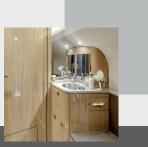

## SPECIFICATIONS 01. Cabin

Passengers: 14 Crew: 2 pilots - 1 Flight Attendant Bed capacity: 1 double king + 1 double small + 2 single Lavatory: FWD + AFT Smoking: Not allowed Pets: allowed