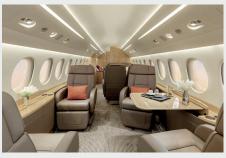

## FALCON 8X LX-LXL

The three-engine jet, with a maximum range of 11,100 km (6'000 nm), offers a generous cabin of 13 meters long and a height that allows to easily stand. Our aircraft features full-width seating for up to fourteen passengers, numerous work surfaces, several video screens, lpads, as well as a full suite of business tools and communication facilities.

## SPECIFICATIONS 01. Cabin

Passengers: 14 Crew: 2 pilots - 1 Flight Attendant Bed capacity: 1 double king + 1 double small + 2 single Lavatory: FWD + AFT Smoking: Not allowed Pets: allowed