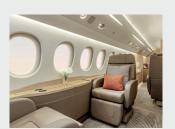

## FALCON 8X LX-LXL

The three-engine jet, with a maximum range of 11,100 km (6'000 nm), offers a generous cabin of 13 meters long and a height that allows to easily stand. Our aircraft features full-width seating for up to fourteen passengers, numerous work surfaces, several video screens, lpads, as well as a full suite of business tools and communication facilities.

## SPECIFICATIONS 01. Cabin

Passengers: 14 Crew: 2 pilots - 1 Flight Attendant Bed capacity: 1 double king + 1 double small + 2 single Lavatory: FWD + AFT Smoking: Not allowed Pets: allowed