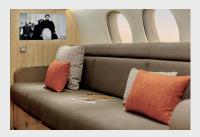

## FALCON 8X LX-LXL

The three-engine jet, with a maximum range of 11,100 km (6'000 nm), offers a generous cabin of 13 meters long and a height that allows to easily stand. Our aircraft features full-width seating for up to fourteen passengers, numerous work surfaces, several video screens, lpads, as well as a full suite of business tools and communication facilities.

## SPECIFICATIONS 01. Cabin

Passengers: 14 Crew: 2 pilots - 1 Flight Attendant Bed capacity: 1 double king + 1 double small + 2 single Lavatory: FWD + AFT Smoking: Not allowed Pets: allowed