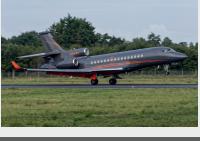

## FALCON 8X LX-LXL

The three-engine jet, with a maximum range of 11,100 km (6'000 nm), offers a generous cabin of 13 meters long and a height that allows to easily stand. Our aircraft features full-width seating for up to fourteen passengers, numerous work surfaces, several video screens, lpads, as well as a full suite of business tools and communication facilities.