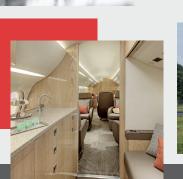

## FALCON 8X LX-LXL

The three-engine jet, with a maximum range of 11,100 km (6'000 nm), offers a generous cabin of 13 meters long and a height that allows to easily stand. Our aircraft features full-width seating for up to fourteen passengers, numerous work surfaces, several video screens, lpads, as well as a full suite of business tools and communication facilities.

## 02. Cabin dimensions

Length: 13m — 42ft 8in Width: 2.33m — 7ft 8in Height: 1.88m — 6ft 2in Luggage: 4m<sup>3</sup> — 140 ft<sup>3</sup> **03. Equipment** Entertainment, Wifi, Satphone